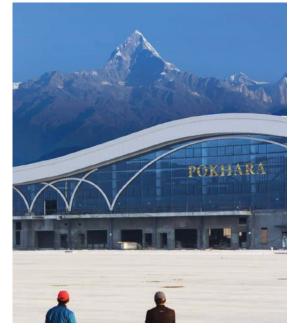

#### WE ARE CLOSE TO EVERYTHING

Hotel Annapurna View is located nearby all of Pokhara's attractions. The Pokhara international airport is about 6.5 kilometers away from the hotel, making it very convenient for tourists. Second, attractive and popular places such as the Bindhyabasini temple and Gupteshwor Cave are just a 15-minute drive from the hotel, the renowned Poonhill is just a matter of 4.3 kilometers, the center of the city and the Pokhara lakeside are only 3.2 and 11.3 kilometers away, respectively.