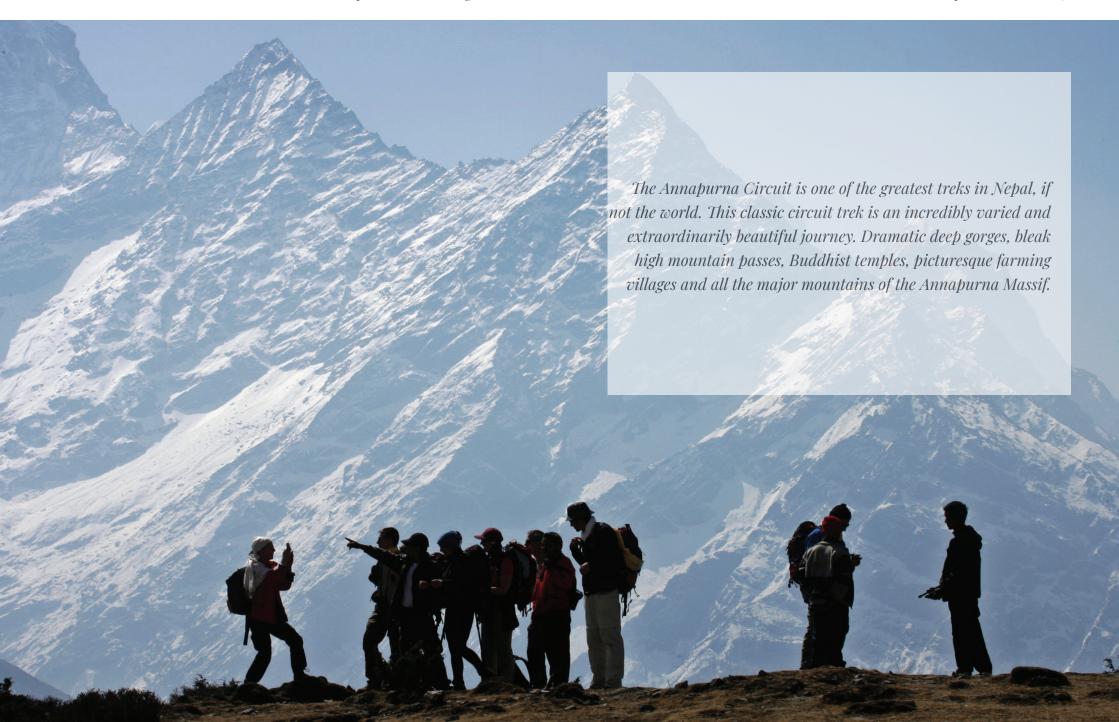

The jewel of our crown at Sarangkot may be the pristine panoramic snowscape of the Annapurna Himalayas, but we don't want the enchanting vistas to be the only thing that you take back with you. While many visitors venture off to Hotel Annapurna View.

explore and trek the Annapurna Region, we have made things easy by highlighting the most interesting facts about this mighty mountain range that greets you every morning from windows of

Fasinating Facts about Annapurna