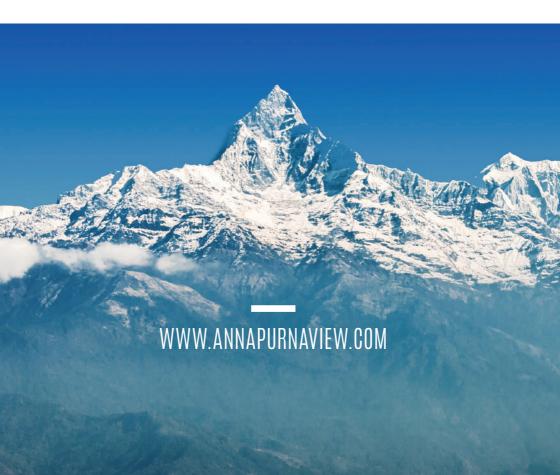

# ANNAPURNA VIEW SARANGKOT

ONE DOOR AWAY FROM THE MOUNTAINS

#### WELCOME!

Hotel Annapurna View Sarangkot offers a luxurious stay amidst spectacular view of the Himalayan ranges. You will be pampered by our immaculate services.

Hotel Annapurna View, located on the top of a hill in Sarangkot at a height of 1600 meters, offers both a pleasant stay and exhilarating activities. Our hotel features a simple and inviting decor that is inspired by the ancient Japanese notion of Wabi-Sabi (Japanese traditional beauty). Hotel Annapurna view is only a 30-minute drive from Pokhara's International airport, whisking you away from the city's hustle and bustle and providing you with plenty of nature along the way.