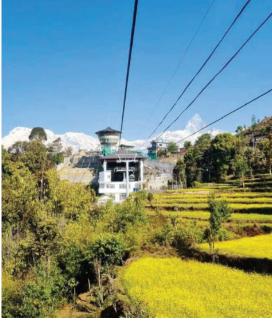

Thanks to the completion of the cable car project, you can reach Sarangkot In 9 minutes. It is a 2.3 kilometre journey from Sadibagar, on the bank of the Fewa Lake, to the Sarangkot Hill. The cable car has the capacity to serve 1,500 people an hour.