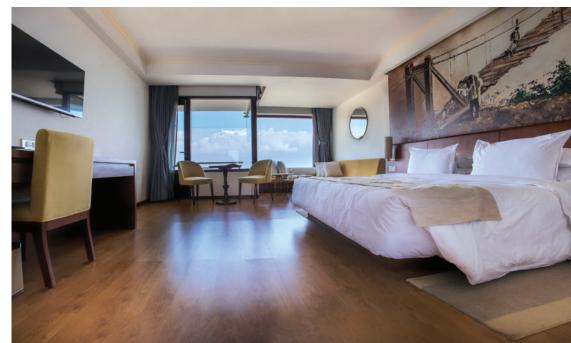

#### SUITE

The Suties are uniquely built to build relationship with nature and experience peace of mind and absolute tranquility during your stay. The Suites are the perfect hideaway from the hustle and bustle of maddening crowd and utmost care has been taken to ensure that each Suite is a heaven of positivity. These Suites come with King or Twin beds, a living area with a working table, a sofa with coffee table, kitchenette and son.

#### **DELUXE SUITE**

A Contemporary and refined, the deluxe suite can accommodate twoguests, without compromising space and comfort. These suites come with two king and queen sized beds, a spacious living area with a working table, sofa with a coffee table; perfect for the passionate working individual. When tired with work, the huge private balcony with comfortable seating allows guests to gaze at the lush valleys and the majestic mountains during sunrise and sunset.