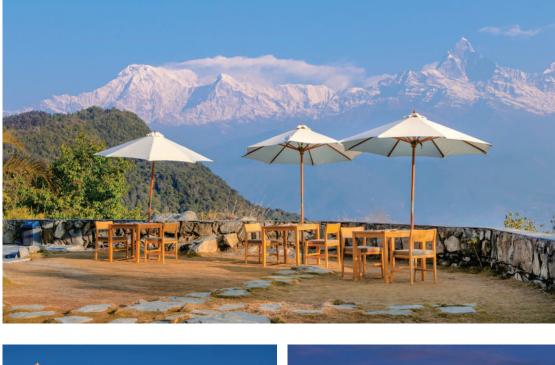

#### A MAGICAL VIEW OF THE MOUNTAINS

Surrounded completely by Annapurna ranges, it gives an exemplary view of sunrise and sunset between the mountains.

Our hotel is positioned in such a way that our guests can enjoy the breathtaking views of the mountains from every nook and cranny of the property. We also have a rooftop terrace included in our property where you can chill along with a view of the mountains in front you.

The Lounge & Bar is a perfect place to catch up with your travel mate in the evening over your favorite cocktails, engross into your favorite read or simply watch the beautiful mountain range.

Things You can do In Pokhara