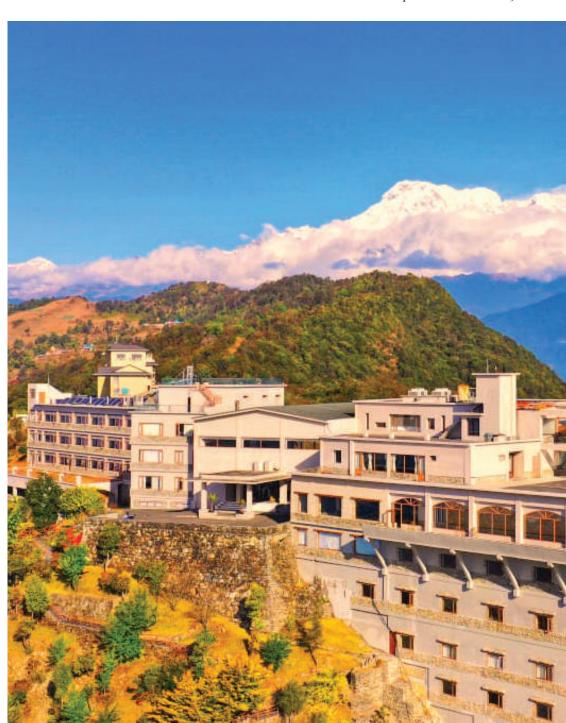

#### WELCOME!

Hotel Annapurna View Sarangkot offers a luxurious stay amidst spectacular view of the Himalayan ranges. You will be pampered by our immaculate services.

Hotel Annapurna View, located on the top of a hill in Sarangkot at a height of 1600 meters, offers both a pleasant stay and exhilarating activities. Our hotel features a simple and inviting decor that is inspired by the ancient Japanese notion of Wabi-Sabi (Japanese traditional beauty). Hotel Annapurna view is only a 30-minute drive from Pokhara's International airport, whisking you away from the city's hustle and bustle and providing you with plenty of nature along the way.

Sunrise and sunset can be observed clearly from the hotel due to its location.

Situated at just 200kms away from Kathmandu, Pokhara also known as the gateway to the Annapurna circuit is enriched with a ton of natural beauty. It is the second largest city in Nepal. Considered as a retreat, in recent years, Pokhara has grown as a destination for sightseeing, trekking and various adventurous activities. It is a major tourist destination due to its panoramic views.

# A WORLDLY MIX OF COMFORT AND ARCHITECTURE

Our hotel, whose design is based on an ancient Japanese approach known as Wabi-Sabi, will not only impress you with its distinct appearance but will also ensure that you have a comfortable experience. The guest room building of our hotel is built in steps along the slope of the hills which makes our hotel's architecture distinct home.